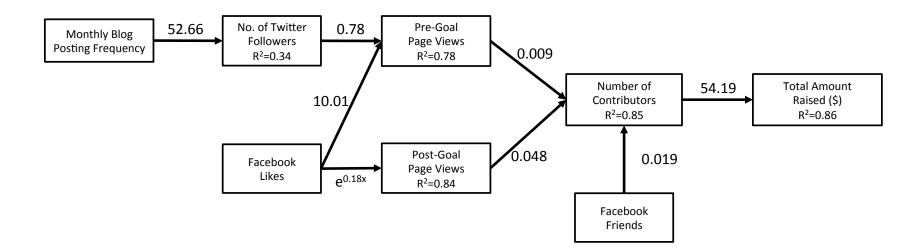

Figure S3: The pathway of interactions leading to money raised for projects. Diagram shows the relationships between different variables in our analyses. Only those relationships that explained significant amounts of variation are included (LR  $\chi^2$  test p $\leq$ 0.05). Coefficients represent linear relationships and are in the units of variables described with one exception. The relationship between Facebook Likes and postgoal page views is exponential, and is shown as such. Sample size varies between each analysis represented in the diagram below due to differences in respondent behavior and the exclusion or inclusion of outlier data.